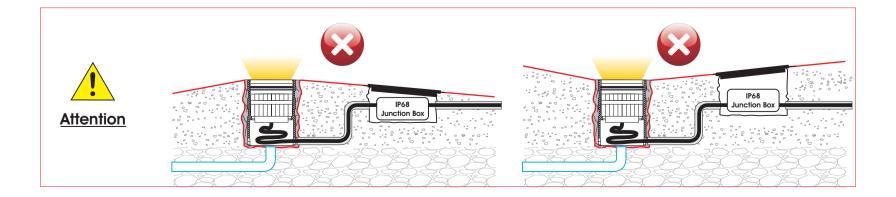

**GRETTO TR Φ**58mm Installation Manual **GRETTO WASH** GRETTO **GRETTO DIFFUSED** 90mm **Attention** Before any maintenance switch off the main power. 3 Place the housing box. 2.1 Open the luminaire hole. 2.2 Open a hole near the luminaire hole for the IP68 Junction Box. 2.3 Then connect the 2 holes with a pipe. **Φ**88mm ~100mm 2.2 Junction Box 2.1 hole Luminaire hole 2.3 Then connect 250mm the 2 holes with a pipe Pipe Drainage System Gravel 5 Pass the cable of GRETTO TR from the housing box Fill the luminaire hole with concrete. Then wait until it gets dry. 4 to the Junction Box and make the connections. Warning: GRETTO RC Series can be Outer cable diameter: 6~8mm equipped with a led driver of IP67 LED DRIVER 48VDC or 24VDC. Please pay attention to the 曰 power supply of the led driver 24V or 48V concrete concrete according to your specific model. IP68 **Junction Box** ON 7 6 Place a material of your desire to close the Junction Box hole. OF IP68 IP68 **Junction Box Junction Box** 